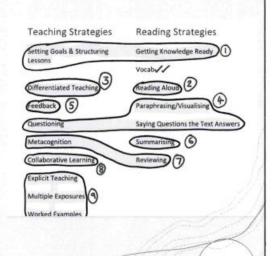

2

Grouping the High Impact Teaching Strategies(HITS) and High Impact Reading Strategies(HIRS) for implementation over 2022 - 2024

5