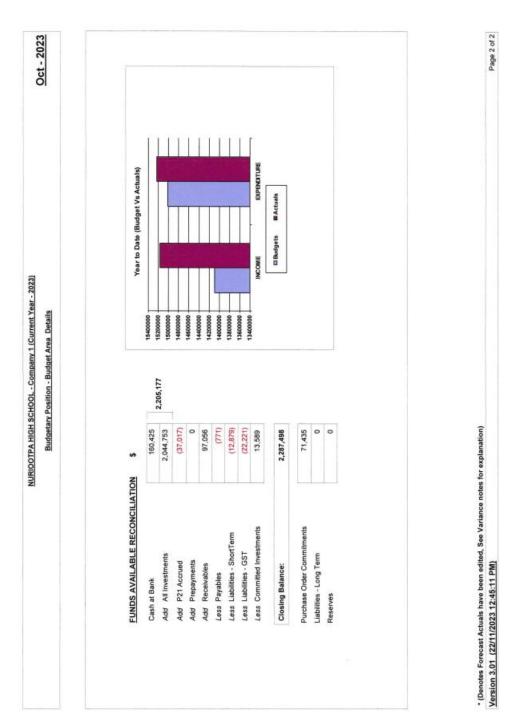

### **Under Budget**

- Salaries: Teacher & SSO savings TRTs overspent \$20,000 more than what was cash flowed
- Administration: spent \$565 less than cash flowed general savings

<sup>\*\*</sup> Variances to budget for OCTOBER

- Facilities: spent \$3,221 less than cash flowed general savings
- Utilities & Maintenance: spent \$4,587 less than cash flowed general savings
- Other Expenditure: spent \$43,995 less than cash flowed general savings

### Over Budget

- RES: Global Budget: received \$2,113 more than cash flowed
- Parent Contributions: received \$1,255 more than cash flowed
- Other Income sources: received \$329 more than cash flowed Facilities hire
- Curriculum maintenance: spent \$134,515 more than cash flowed Curriculum & ICT submissions and staff laptops and savings in other faculty areas
- Site Funded works: spent \$3,360 more than cash flowed Facilities improvements

Non Budget revenue: no budget – offset by Non Budget Expenses Non Budget Expenses: no budget – offset by Non Budget revenue

Overall for October: Income: received more than cash flowed. Expenses: spent slightly more than what was cash flowed