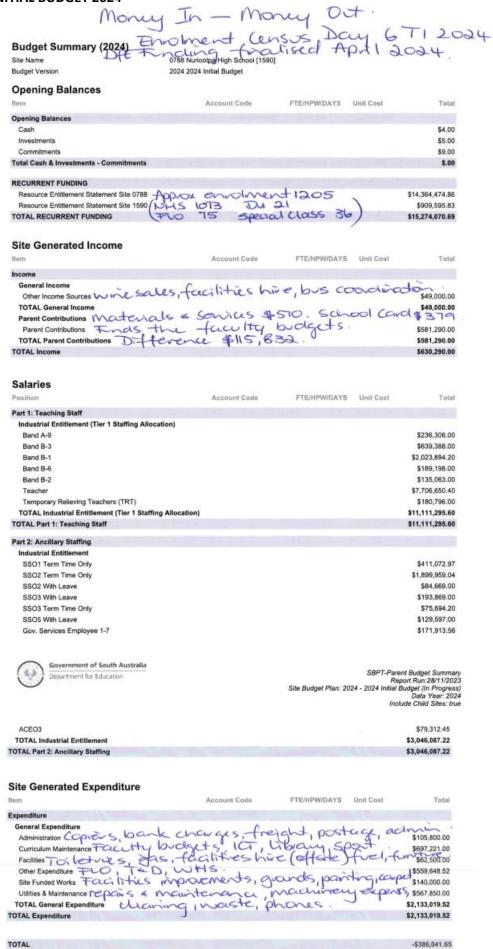

### **INITIAL BUDGET 2024**

Motion: Governing Council accepts and approves the Initial Budget 2024 with a deficit of \$386,041.65 Moved: Amy Heinicke Seconded: Peter Lange All in favour. Carried.

### **Under Budget**

- Salaries: Teacher & SSO savings TRTs overspent \$20,000 more than what was cash flowed
- Administration: spent \$565 less than cash flowed general savings

<sup>\*\*</sup> Variances to budget for OCTOBER

- Facilities: spent \$3,221 less than cash flowed general savings
- Utilities & Maintenance: spent \$4,587 less than cash flowed general savings
- Other Expenditure: spent \$43,995 less than cash flowed general savings

### Over Budget

- RES: Global Budget: received \$2,113 more than cash flowed
- Parent Contributions: received \$1,255 more than cash flowed
- Other Income sources: received \$329 more than cash flowed Facilities hire
- Curriculum maintenance: spent \$134,515 more than cash flowed Curriculum & ICT submissions and staff laptops and savings in other faculty areas
- Site Funded works: spent \$3,360 more than cash flowed Facilities improvements

Non Budget revenue: no budget – offset by Non Budget Expenses Non Budget Expenses: no budget – offset by Non Budget revenue

Overall for October: Income: received more than cash flowed. Expenses: spent slightly more than what was cash flowed