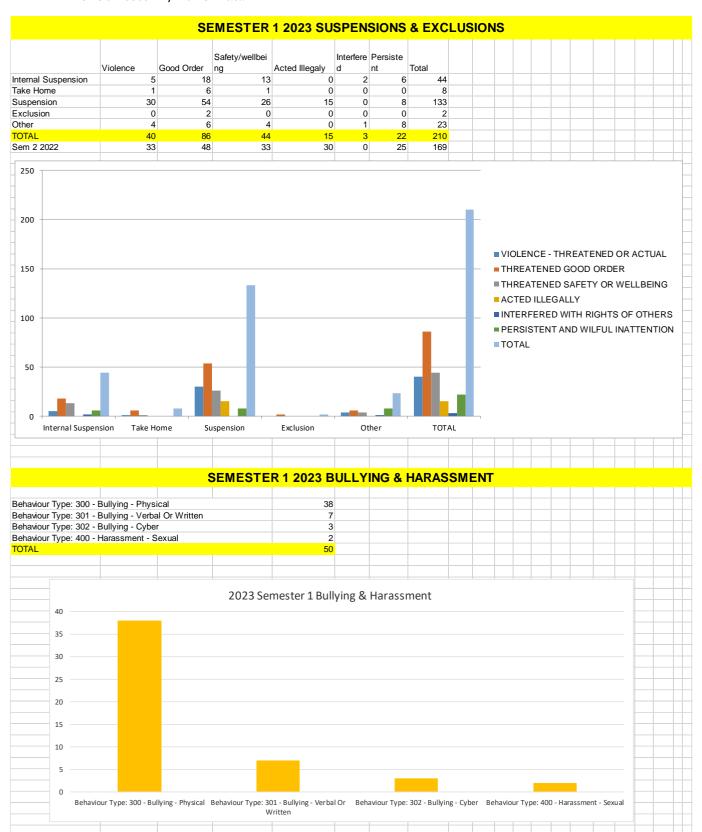

| Data for 2023 - end of semesters 1 and 2 | Further discussion about year levels and gender – refer to Appendix 5 |
|------------------------------------------|-----------------------------------------------------------------------|
|------------------------------------------|-----------------------------------------------------------------------|