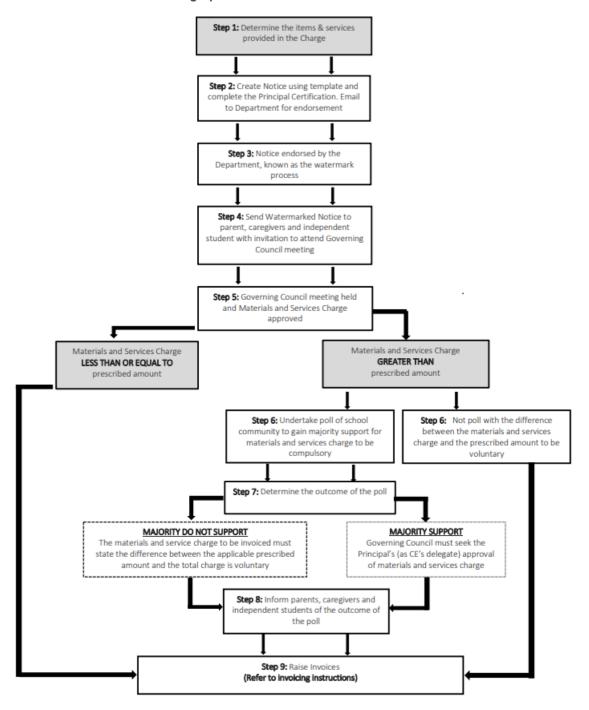

## 7. Business Arising from Minutes

| Item                     | Response                                                                                                                                                        |
|--------------------------|-----------------------------------------------------------------------------------------------------------------------------------------------------------------|
| Traffic on roads         |                                                                                                                                                                 |
|                          | Richard Medhurst, Civil Engineer & Barossa Council staff have commenced the                                                                                     |
| adjacent to school       | traffic study. Thanks to the Barossa Council for taking the lead on this work.                                                                                  |
|                          | Waiting on report/recommendations.                                                                                                                              |
| Suggestion of a drone    | Propose a local photographer to do a photo shoot once building projects finished                                                                                |
| tour to post on social   | – after completion of IEC playground. On hold.                                                                                                                  |
| media to showcase the    |                                                                                                                                                                 |
| new buildings            |                                                                                                                                                                 |
| Moving of Tanks          | 1st quote \$25K. Finance and GC accepted quote. Tanks to be re-located in the                                                                                   |
|                          | October holidays                                                                                                                                                |
| Upgrade funds to         | 6 EcoTrend shelters have been purchased – will put in the area outside Quads –                                                                                  |
| increase outdoor         |                                                                                                                                                                 |
| learning spaces          |                                                                                                                                                                 |
| Mental Health Support    | Shortlisting and interviews will be finished before the end of this term                                                                                        |
| Worker                   |                                                                                                                                                                 |
| Governing Council        | At last meeting we agreed that members would do the training online.                                                                                            |
| Training                 | Governing Council members can access the online training through this hyperlink:                                                                                |
| <del> </del>             | online GC training                                                                                                                                              |
|                          | Request that GC members complete prior to the next Governing Council meeting                                                                                    |
|                          | Ann-Marie has sent a reminder email to members.                                                                                                                 |
| Sun Smart Policy – is it | The current stance by the Department under the Inclement weather and sun                                                                                        |
| a requirement for high   | ,                                                                                                                                                               |
| school students          | protection information is that high school students are strongly encouraged to wear hats when out in the sun.                                                   |
| school students          |                                                                                                                                                                 |
|                          | This information is currently under review and DfE are working with the Cancer Council to re-write it. The Cancer Council have provided the Department links to |
|                          | their information which does state that all school students are required to wear                                                                                |
|                          | hats. However, the Department has not adapted this direction as yet.                                                                                            |
|                          | DfE understands the information provided can be confusing and seem                                                                                              |
|                          | contradicting and they will be providing further updates as the review continues.                                                                               |
|                          | No update – having a WHS Audit on September 18th – will raise with WHS                                                                                          |
|                          | Business Partner, Workplace Health and Safety                                                                                                                   |
| IFCla                    | Middle for completed an inspection of the plant and December 1980 december 1980.                                                                                |
| IEC playground –         | Kidsafe completed an inspection of the playground. Report identified a shade                                                                                    |
| shade needs to be        | audit needs to be completed and shading installed. Waiting for 2 <sup>nd</sup> quote                                                                            |
| explored                 | A M : 10 : 10 : 10 : 10 : 10 : 10 : 10 :                                                                                                                        |
| Staff Car Park           | Ann-Marie and Gerri met with Project Officer on Monday May 15. Department                                                                                       |
|                          | currently looking at alternative options. No update since last meeting.                                                                                         |
| Mobile Phone and         | We have identified the following ways forward:                                                                                                                  |
| Mobile Device Policy     | Spot checks in classrooms for phones off and away                                                                                                               |
|                          | <ul> <li>No airpods in the yard – note some students have exemptions – not many</li> </ul>                                                                      |
|                          | though. Leaders agreed to be alert to this and monitor.                                                                                                         |
|                          | Phones to be OFF and away – not flight mode.                                                                                                                    |
|                          | Student feedback a couple of teachers not following up                                                                                                          |
|                          | Use of Exemptions: students misusing phones whilst they have an exemption                                                                                       |
| Upgrade of Toilets       | We spoke to a person in head office during week 6 and the next step for these is                                                                                |
|                          | currently with DfE Executive.                                                                                                                                   |
| Security cameras         | Personnel from head office have visited our site and looked at the current CCTVs.                                                                               |
| County Carlleras         | We are investigating an upgrade and cost.                                                                                                                       |
|                          | Two are investigating an upgrade and cost.                                                                                                                      |