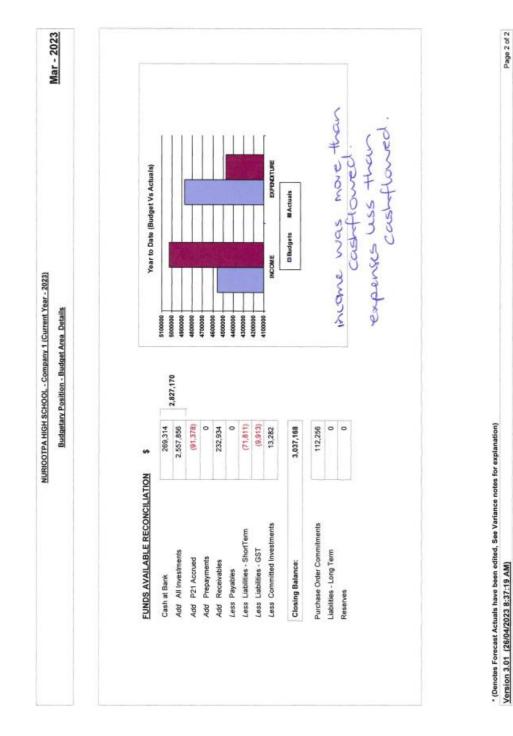

# **GOVERNING COUNCIL REPORT**

\*\* Variances to budget for MARCH

Under Budget

- Parent Contributions: received \$3,540 less than cash flowed
- Curriculum maintenance: general savings
- Administration: general savings
- Site Funded works: general savings
- Facilities: general savings
- Utilities & Maintenance: general savings
- Other Expenditure: general savings

#### Over Budget

- RES: Global Budget: received \$44,826 more than cash flowed
- Salaries: Overspent Tchrs \$128 SSOs \$639 & TRTs \$61,021 from what was cash flowed.
- Other Income sources: received \$29 more than cash flowed

Non Budget revenue: no budget – offset by Non Budget Expenses

Non Budget Expenses: no budget - offset by Non Budget revenue

Overall for March: Income: received more than cash flowed and expenses were less than cash flowed