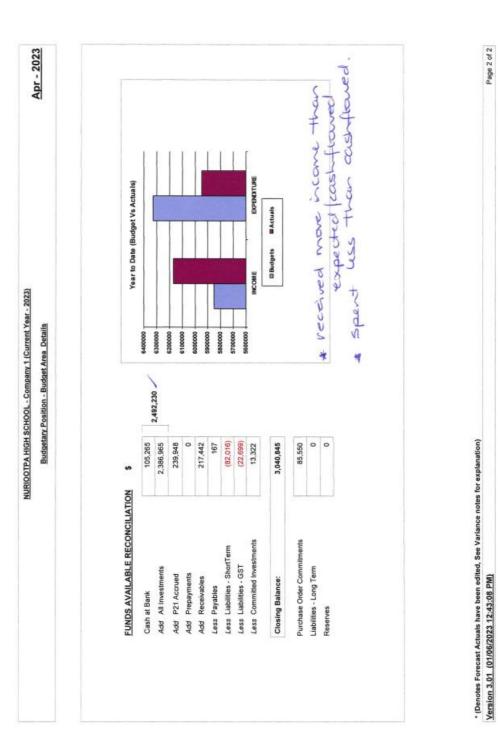

#### **GOVERNING COUNCIL REPORT**

\*\* Variances to budget for APRIL

#### **Under Budget**

- Parent Contributions: received \$145 less than cash flowed
- Salaries: received \$36,082 more than cash flowed (includes TRT rate supplementation 2022 \$23,824.53)
- Curriculum maintenance: spent \$23,754 less than cash flowed general savings
- Administration: spent \$1,035 less than cash flowed general savings
- Site Funded works: no invoices for period general savings
- Facilities: spent \$728 less than cash flowed general savings
- Utilities & Maintenance: spent \$1,128 less than cash flowed general savings
- Other Expenditure: spent \$18,862 less than cash flowed general savings

### **Over Budget**

- RES: Global Budget: received \$25,331 more than cash flowed
- Other Income sources: received \$839 more than cash flowed

Non Budget revenue: no budget – offset by Non Budget Expenses Non Budget Expenses: no budget – offset by Non Budget revenue

Overall for April: Income: received more than cash flowed and expenses were less than cash flowed