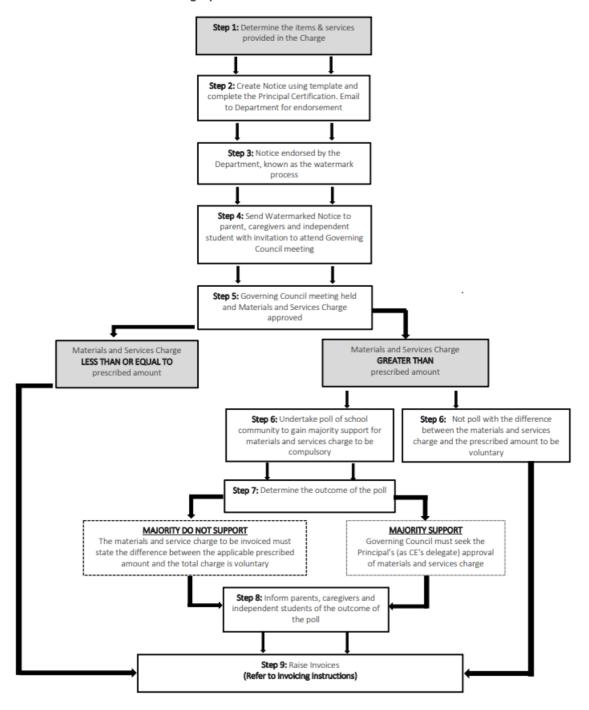

| Step 1: | The Principal must determine the items and services to be included in the proposed materials and services charge, and therefore determine the charge amount. |
|---------|--------------------------------------------------------------------------------------------------------------------------------------------------------------|
| Step 2: | The Principal must complete the materials and services charges 'notice' template and                                                                         |
| Step 2. | certification. Once certified the completed 'notice' template must be submitted to the                                                                       |
|         | Department for endorsement. Known as the 'watermarked' process.                                                                                              |
| Step 3: | Once the Department has endorsed the 'notice', known as the watermark process.                                                                               |
| Step 4: | A copy of the 'watermarked notice' must be issued to all persons who are responsible for                                                                     |
| жер 4.  | the charge, along with an invitation to attend the governing council meeting where the                                                                       |
|         | charge is to be discussed prior to final approval being sought at that governing council                                                                     |
|         | meeting. The notice and invitation must be sent at least two weeks prior to the meeting.                                                                     |
| Step 5: | Governing Council approve the proposed Materials and Services Charge. <i>If less than or equal</i>                                                           |
| Step 5. | to prescribed amount process skip to Step 9.                                                                                                                 |
| Step 6: | If the proposed charge is greater than the prescribed amount, the Principal must choose                                                                      |
|         | whether they wish for the proposed charge to be compulsory and therefore recoverable, or for                                                                 |
|         | the difference between the proposed materials and services charge and the prescribed amount                                                                  |
|         | to be voluntary.                                                                                                                                             |
|         | Option 1 - if it is proposed that the materials and services charge is to be compulsory and                                                                  |
|         | therefore recoverable, this requires all persons who are responsible for the charge (including                                                               |
|         | school card holders) must be given an opportunity to participate in a poll to gain majority                                                                  |
|         | support for the higher amount to be compulsory, before seeking the Chief Executive's or                                                                      |
|         | delegates approval of the charge at the higher amount.                                                                                                       |
|         | Option 2 - if it is proposed for the difference between the materials and services charge and                                                                |
|         | the prescribed amount to be voluntary, skip to Step 9.                                                                                                       |
|         | In undertaking the poll, the Principal must strictly follow the polling instructions as detailed in the Materials and Services Instruction. Specifically:    |
|         | A separate poll is required for each separate materials and services charge approved by the                                                                  |
|         | governing council.                                                                                                                                           |
|         | All parents, caregivers and independent students (including all school card holders) affected                                                                |
|         | by the increased charge receive the opportunity to vote in the poll, including where parents                                                                 |
|         | have separated and the contact details of both are known.                                                                                                    |
|         | The polling letter must include a closing date that allows reasonable time for parents,                                                                      |
|         | caregivers and independent students to provide a response (a minimum of 2 weeks is                                                                           |
|         | recommended)                                                                                                                                                 |
|         | Each family is entitled to 1 vote per student per poll.                                                                                                      |
|         | Where enrolling parents are separated and are both liable for the charge as per this                                                                         |
|         | instruction, both parents must be given the opportunity to participate in the poll.                                                                          |
| Step 7: | Determine the outcome of the poll:                                                                                                                           |
| step 7. | If a majority support the council's proposed materials and services charge, the governing                                                                    |
|         | council must seek in writing the Principal's (as the Chief Executive's delegate) approval of                                                                 |
|         | the materials and services charge using the outcome of the poll template.                                                                                    |
|         | <ul> <li>If a majority do not support the council's proposed materials and services charge, the poll is</li> </ul>                                           |
|         | unsuccessful, the school must therefore invoice the total materials and services charge                                                                      |
|         | however the difference between the materials and services charge and the prescribed                                                                          |
|         | amount must be shown as 'voluntary' on the invoice.                                                                                                          |
| Step 8: | The Governing Council must inform all parents, caregivers and independent students, in                                                                       |
| step 6: |                                                                                                                                                              |
|         | writing, of the outcome of the poll. This written communication may be via the newsletter or                                                                 |

|         | through another standard communication method and must happen before or at the time of invoicing for the materials and services charge.                                 |
|---------|-------------------------------------------------------------------------------------------------------------------------------------------------------------------------|
| Step 9: | The school must raise the materials and services charge invoice, providing a breakdown of the items and services included as per the watermarked notice on the invoice. |