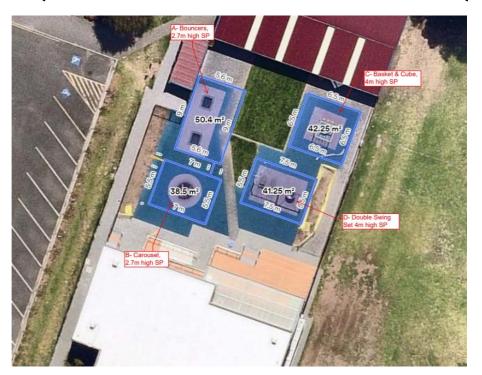

ng into unknown underground areas.

\*Prices Exclude Council Costs if required (Non-Government owned properties will require Council Approval. Shadeform can lodge the application on your behalf if required and charge the necessary fees.)

# Terms

An official order is required to confirm acceptance of our quotation and before work is commenced. Balance is payable Net 14 days from completion Invoice.

Placement of an order with Shadeform, is deemed to be an acceptance by the Purchaser of the above terms and conditions

Quote remains valid for 30 days.

I look forward to hearing from you in regard to this quotation in the near future.

Yours sincerely,

Tony Gagliard, ·

Tony Gagliardi 0419 861 525

# 2<sup>ND</sup> QUOTE – MODULAR SHADE STRUCTURES COVERING EACH PIECE OF EQUIPMENT \$59,240





a division of Soulsby Sails Pty Ltd ABN 63 008 105 691

on Rov 373 Findon 5023 Ph 08 8354 2116 Fax 08 8354 2118 Factory/Showroom: 212 Grange Road Flinders Park 5025 Builders Licence No R149474 enquiries@shadeform.com.au

100% Australian Owned & Manufactured

Quote No: Q22192 Revised

Friday 15th July 2023

Ventia Australia 77 Wakefield Street, Adelaide, SA 5000

Attention: Troy Spears

Dear Troy,

Site: Nuriootpa High School

Following Ann-Marie's email request and our previous site visit, we have assessed the proposed site for our Shade Structures and come up with the revised scenario, consisting of four individual structures, to cover the different play equipment.

We now offer our Quotation for Supply & Installation of four individual Shade Structures, and await your approval before