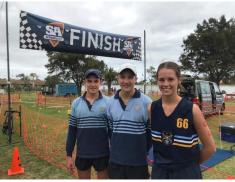

#### **TRIATHLON**

Six students competed at the Secondary Schools Triathlon Championships at West Lakes on Wednesday 20 February. The Year 11 female team made up of Molly Byrne (run), Liana Shinnick (swim) and Erin Schick (cycle) competed in the under 20 category and finished an outstanding 5th place in the state. The mixed Year 10 team, in the under 17 category made up of Finn Reed (run), Paige Pitman (cycle), Louie McLennan (swim) finished in 3rd place and deserved their spot on the podium. A fantastic effort by all competitors and thank you to Mr Peter Welford for organising the students and also to parents for their support of school sport at Nuriootpa High.