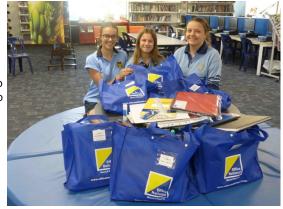

## STATIONERY PACKS

SRC students, pictured with the donated stationery packs, would like to thank Barossa Lutheran Community Care and Office National Barossa who are working together to support families in our community.