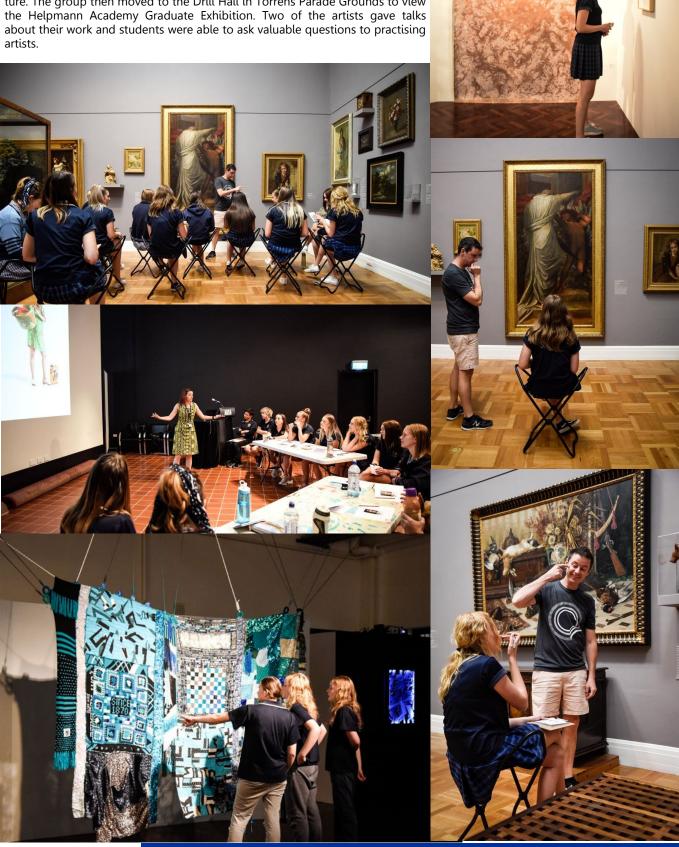

# **YEAR 12 ART EXCURSION**

On Friday the 15 February, the two Year 12 art classes participated in an excursion to the Art Gallery of South Australia (AGSA) and the Helpmann Academy Graduate Exhibition. Accompanied by teachers Arlon Hall and Alex Hoffmann, students were involved in Kickstart workshops at AGSA which were run by the education team there.

Students looked at work critically and responded through drawing and literature. The group then moved to the Drill Hall in Torrens Parade Grounds to view