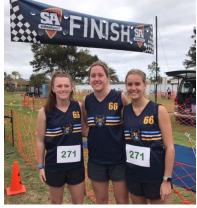

#### **TRIATHLON**

Six students competed at the Secondary Schools Triathlon Championships at West Lakes on Wednesday 20 February. The Year 11 female team made up of Molly Byrne (run), Liana Shinnick (swim) and Erin Schick (cycle) competed in the under 20 category and finished an outstanding 5th place in the state. The mixed Year 10 team, in the under 17 category made up of Finn Reed (run), Paige Pitman (cycle), Louie McLennan (swim) finished in 3rd place and deserved their spot on the podium. A fantastic effort by all competitors and thank you to Mr Peter Welford for organising the students and also to parents for their support of school sport at Nuriootpa High.