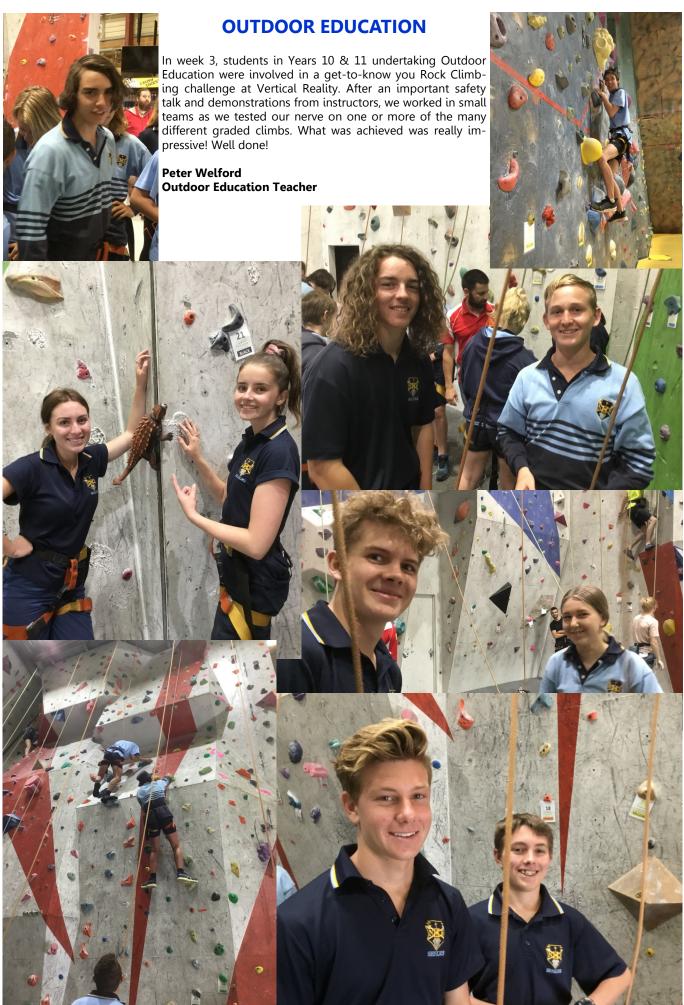

#### **TRIATHLON**

Six students competed at the Secondary Schools Triathlon Championships at West Lakes on Wednesday 20 February. The Year 11 female team made up of Molly Byrne (run), Liana Shinnick (swim) and Erin Schick (cycle) competed in the under 20 category and finished an outstanding 5th place in the state. The mixed Year 10 team, in the under 17 category made up of Finn Reed (run), Paige Pitman (cycle), Louie McLennan (swim) finished in 3rd place and deserved their spot on the podium. A fantastic effort by all competitors and thank you to Mr Peter Welford for organising the students and also to parents for their support of school sport at Nuriootpa High.