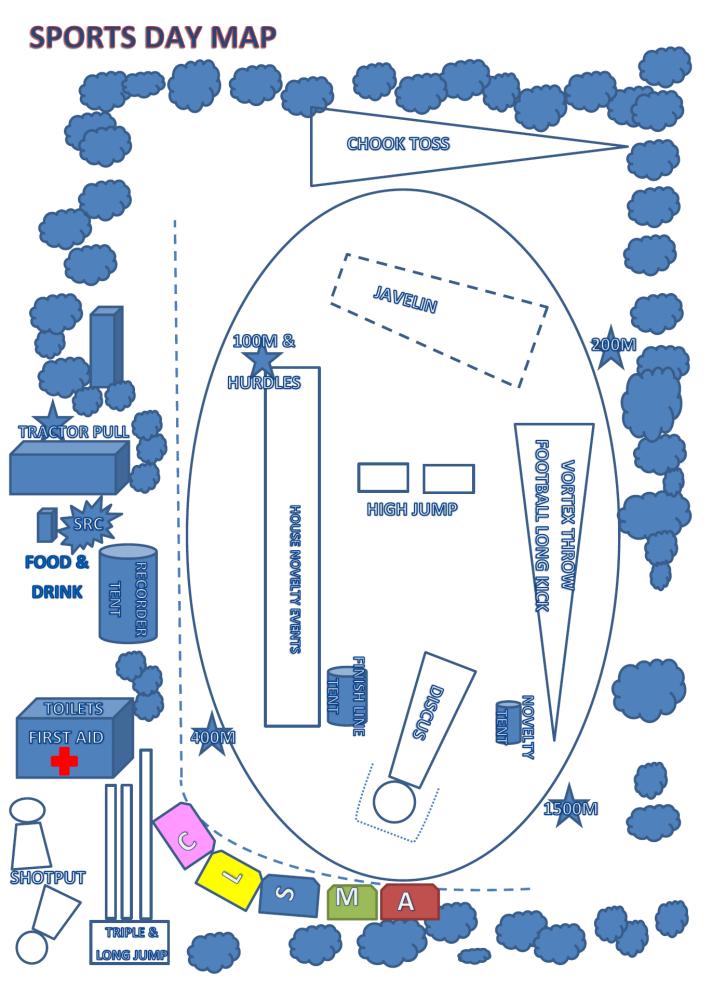

This year we continue with the inclusion of 5x House Teams competing for overall Sports Day Champions. We are all looking forward to colour and excitement of the day. Attached is a copy of the program and map of events.