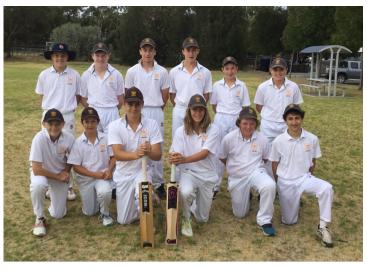

#### **CRICKET**

The 8/9 Boys team were narrowly defeated by Faith on Tuesday 19 February. Tom Giles stood out with 49 not out. Thanks to Mr Rhys Lacey for coaching the team.

The Open Boys are through to the second round after defeating Faith on 12 February. The boys travelled to Henley High School on Wednesday 27 February in very warm conditions to face a very challenging opponent.

Henley High narrowly defeated the Nuri boys after a gallant run chase in the 35 over match.

Best players over the two matches were Captain Jack Henke, Brodie Lee, Mitchell Doecke and Bailey Nitschke.