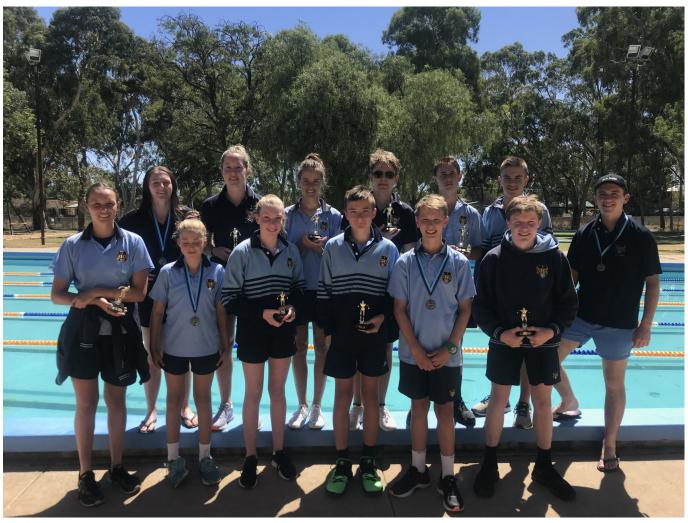

## **SWIMMING**

Friday of Week 3, 15 February our Swimming Carnival took place at the Nuriootpa Swimming Pool.

House points were on offer and all involved swam incredibly well and should be proud of their efforts.

Thank you to Ms Rianne Bovenlander, Mr Rhys Lacey and SRC students for their assistance in time keeping and judging on the day.

Below are the final results:

#### Girls

Under 14 Under 15 Under 16 Open
1st Meg Wood 1st Maegan Schiller 1st Paige Pitman 1st Liana Shinnick
2nd Lauren Langford 2nd Chantelle Linton 2nd Molly Byrne
3rd Emily Knights 3rd Katie Koch

# **Boys**

Under 14 Under 15 Under 16 Open
1st Aiden Grigg 1st Louie McLennan 1st Rueben Wilson 1st Yannick Welmann
2nd Lucas Day 2nd Hamish Martin 2nd Noah Eggleton
3rd Tyler Schippan