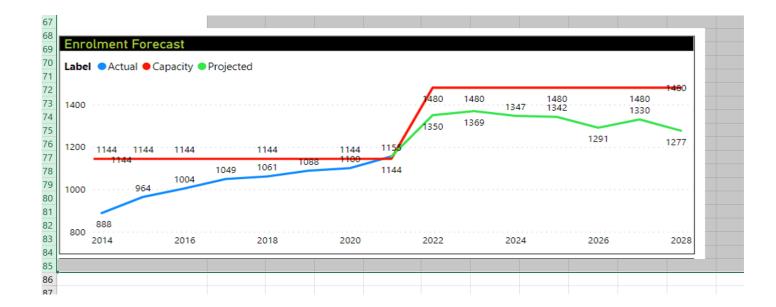

### **Year 7 and 8 Student Numbers**

The preliminary numbers are only about 200 Year 8s and 210 Year 7s. Enrolments are online but due to some challenges with the new process we are also doing a number of hard copies.

Please refer to the predicted numbers over the next few years in the Principal's Report.

10 students have been approved for our new Special Class in 2022 and 6 students in the Disability Unit.

**School Community** – Teams Meetings have been happening with the Year 6 and 7 students from our feeder schools and the students from our school. Our new ATSI students have been invited to a day at our school to celebrate NAIDOC week.