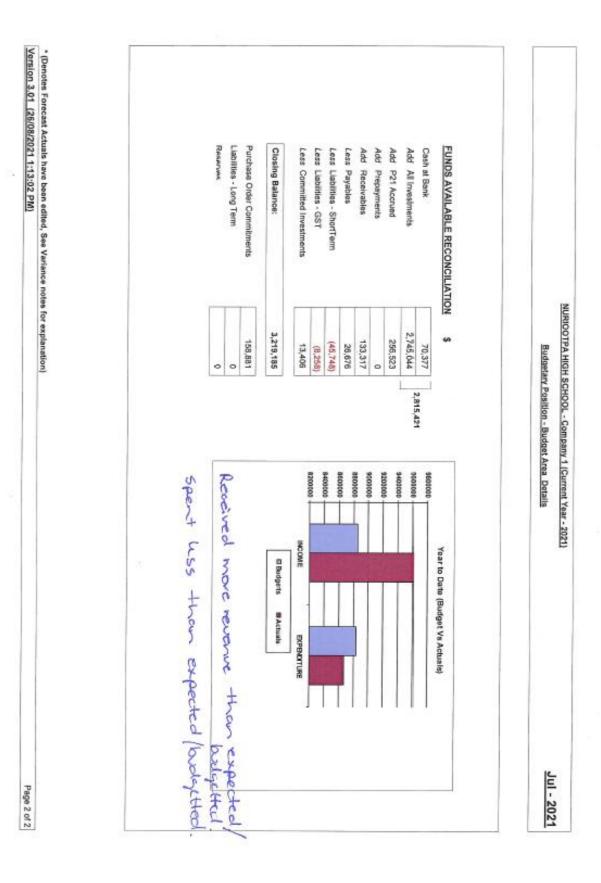

#### \*\* Variances to budget for July

**Under Budget** 

- RES: Global Budget received \$106,898 less than cash flowed
- Parent Contributions: received \$24,948 less than cash flowed
- Other Income sources: received \$1,371 less than cash flowed
- Salaries: Tchrs & SSOs savings TRTs over \$24,702 more than cashflowed.
- Curriculum Maintenance: general savings
- Administration: general savings
- Site Funded works: general savings
- Facilities: general savings
- Utilities & Maintenance: general savings
- Other Expenditure: general savings

#### Over Budget - Nil

Non Budget revenue: no budget – offset by Non Budget Expenses Non Budget Expenses: no budget – offset by Non Budget revenue

Overall for Period 7: Revenue received was more than cashflowed and Expenses were less than what was cashflowed.