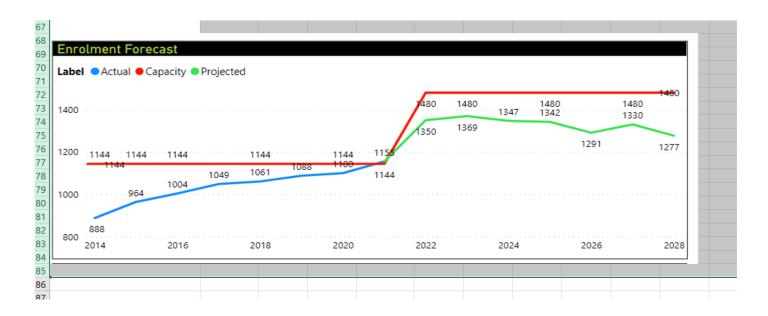

We will make this decision once the buildings are complete and we have a better visual to make the decision.

Funds for the Fittings, Furniture and Equipment have been received and Ann-Marie and leaders are now purchasing equipment so that it is available at the beginning of next year. **Year 7 and 8 Student Numbers** The preliminary numbers are only about 200 Year 8s and 210 Year 7s. Enrolments are online but due to some challenges with the new process we are also doing a number of hard copies. Please refer to the predicted numbers over the next few years in the Principal's Report. 10 students have been approved for our new Special Class in 2022 and 6 students in the Disability Unit. **School Community** – Teams Meetings have been happening with the Year 6 and 7 students from our feeder schools and the students from our school. Our new ATSI students have been invited to a day at our school to celebrate NAIDOC week. SIP: Progress -Data for 2021 - end of semester 2 - last meeting this year