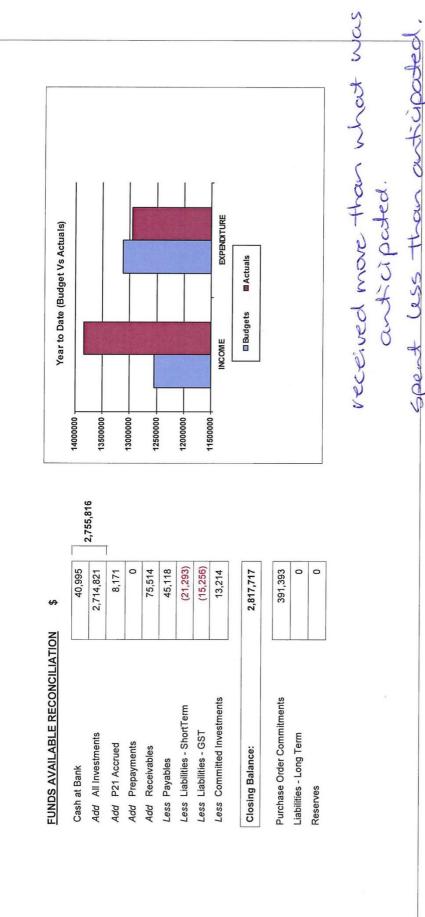

#### **APPENDIX 2: FINANCE REPORT**

The following reports are tabled and discussed at Finance Committee Meeting 30/11/21

- Profit and Loss statement Period 10
- Balance Sheet Period 10

#### **SUMMARY OF FINANCIAL PERFORMANCE**

Period 10 shows a Surplus \$2,613.82 and YTD Surplus of \$24,936.97

The Principal and Business Manager will continue to monitor the Canteen and will report again to next GC meeting. A new oven, fridge and steel bench for additional prep area have been ordered.

#### **SUMMARY OF PERIOD 10 FINANCIAL PERFORMANCE**

Period 10 shows a Deficit \$153,005.64 and a YTD Surplus \$995,574.83

# \*\* Variances to budget for Oct

**Under Budget** 

- RES: Global Budget received \$240,025 less than cash flowed
- Parent Contributions: received \$483 less than cash flowed
- Other Income sources: received \$2,065 less than cash flowed
- Curriculum Maintenance: general savings
- Administration: general savings

Facilities: general savings

Utilities & Maintenance: general savingsOther Expenditure: overspent \$4,709

# Over Budget

• Salaries: overspent TRTs, some savings teachers & SSOs more than cashflowed.

• Site Funded works: overspent \$19,935 – includes balance of new carpet upstairs which is funded via Facilities Improvements budget

Non Budget revenue: no budget – offset by Non Budget Expenses

Non Budget Expenses: no budget - offset by Non Budget revenue Oct overspent \$22,736

Overall for Period 10: Revenue received was more than cashflowed and Expenses were less than what was cashflowed.

| 2021)    |
|----------|
| Year -   |
| (Current |
| -        |
| Company  |
| '.       |
| SCHOOL   |
| HIGH     |
| OOTPA    |
| NUR      |

**Budgetary Position - Budget Area Details** 

Oct - 2021

| (Variance = Actuals - Budget)  | 2           | C REFINE MONTH  | ţ.                           | VEA                  | VEAD TO DATE 2024  | 77           | NH                        | FND OF YEAR EORECAST | PECAST    |
|--------------------------------|-------------|-----------------|------------------------------|----------------------|--------------------|--------------|---------------------------|----------------------|-----------|
| (Variance = Actuals - Budget)  |             |                 | 150                          |                      | RIODAIE - 20.      | 7.7          | L                         | DOT TEAN FOR         | AECASI    |
|                                | Budget      | Actuals         | Variance                     | Budget               | Actuals            | Variance     | Budget for Year           | Estimated            | Variance  |
|                                | 4           | 49              | €                            | 49                   | 49                 | 49           | \$                        | s                    | 49        |
| RESOURCE ENTITLEMENT STA       | 1,205,322   | 965,298         | (240,025)                    | 12,053,222           | 11,806,905         | (246,317)    | 14,463,867                | 14,217,550           | (246,317) |
| PARENT CONTRIBUTIONS           | 2,000       | 4,517           | (483)                        | 452,216              | 437,458            | (14,758)     | 462,216                   | 447,458              | (14,758)  |
| OTHER INCOME SOURCES V         | 3,500       | 1,435           | (2,065)                      | 43,500               | 46,368             | 2,868        | 49,000                    | 51,868               | 2,868     |
| NON BUDGET - REVENUE           | 0           | 109,760         | 109,760                      | 0                    | 1,524,404          | 1,524,404    | 0                         | 1,524,404            | 1,524,404 |
| ACCRUED RECURRENT FUNDIN       | 0           | (20,993)        | (20,993)                     | 0                    | 21,956             | 21,956       | 0                         | 21,956               | 21,956    |
| TOTAL INCOME                   | 1,213,822   | 1,060,017       | (153,805)                    | 12,548,938           | 13,837,091         | 1,288,153    | 14,975,083                | 16,263,236           | 1,288,153 |
| EXPENDITURE                    | CUR         | CURRENT MONTH - | - Oct                        | YEA                  | YEAR TO DATE - 202 | 21           | ENI                       | END OF YEAR FORECAST | RECAST    |
| (Variance = Budget - Actuals)  | Budget      | Actuals         | Variance                     | Budget               | Actuals            | Variance     | Budget for Year           | Estimated            | Variance  |
| To the Ores                    | 4           | 49              | ₩.                           | 4                    | 69                 | 4            | s                         | 6                    | 49        |
| SALARIES SEO TECT SOLVE        | (<: 995,280 | 898,868         | (1,588)                      | 11,007,093           | 11,147,458         | (140,365)    | 13,010,255                | 13,150,620           | (140,365) |
| CURRICULUM MAINTENANCE SOLVING | Ags 120,062 | 89,387          | 30,675                       | 565,251              | 505,416            | 59,836       | 615,129                   | 555,294              | 59,836    |
| ADMINISTRATION N               | 5,368       | 5,243           | 125                          | 96,314               | 65,757             | 30,557       | 107,700                   | 77,143               | 30,557    |
| SITE FUNDED WORKS              | 006         | 20,835          | (19,935)                     | 128,200              | 140,414            | (12,214)     | 130,000                   | 142,214              | (12,214)  |
| FACILITIES IN THOSE THES DE    | Dect 2,681  | 564             | 2,117                        | 49,938               | 15,718             | 34,219       | 55,500                    | 21,281               | 34,219    |
| UTILITIES & MAINTENANCE SOCUL  | G 5 42,114  | 32,140          | 9,974                        | 387,821              | 387,806            | 15           | 468,041                   | 468,026              | 15        |
| OTHER EXPENDITURE OVE Spec     | 18,106      | 22,816          | (4,709)                      | 882,919              | 380,467            | 502,452      | 090'260                   | 488,108              | 502,452   |
| NON BUDGET - EXPENSES          | 0           | 132,496         | (132,496)                    | 0                    | 312,470            | (312,470)    | 0                         | 312,470              | (312,470) |
| TOTAL EXPENDITURE              | 1,184,512   | 1,300,349       | (115,838)                    | 13,117,535           | 12,955,506         | 162,029      | 15,377,185                | 15,215,156           | 162,029   |
| NET TOTAL                      | 29,311      | (240,332)       | (269,643)                    | (568,597)            | 881,585            | 1,450,182    | (402,102)                 | 1,048,080            | 1,450,182 |
| ろか ちかつつく くらん                   | receive in  | 1091,160        | Cancelled Cheque Adjustment: | ue Adjustment:       | 215                |              |                           |                      |           |
| からない                           | penses 1:   | 182,496         |                              | Closing Balance YTD: | 2,755,816          | Closing Bala | Closing Balance Forecast: | 2,922,096            |           |
|                                | 7           | 22,734          | ,                            |                      |                    |              |                           |                      |           |