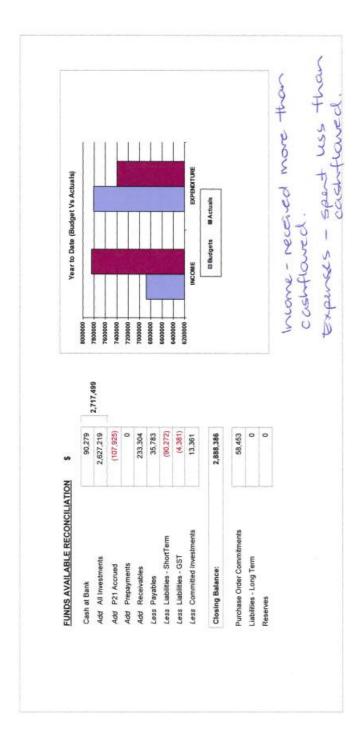

#### **Under Budget**

- Parent Contributions: received \$3,944 less than cash flowed
- Curriculum maintenance: spent \$47,111 less than cash flowed general savings
- Administration: spent \$1,496 less than cash flowed general savings
- Site Funded works: spent \$69,941 less than cash flowed general savings
- Facilities: spent \$3,023 less than cash flowed general savings
- Other Expenditure: spent \$56,985 less than cash flowed general savings

#### Over Budget

- RES: Global Budget: received \$27,957 more than cash flowed
- Other Income sources: received \$2,353 more than cash flowed
- Salaries: Teacher & SSO savings TRTs overspent \$20,515 flowed than what was cash flowed
- Utilities & Maintenance: overspent by \$46

Non Budget revenue: no budget – offset by Non Budget Expenses

Non Budget Expenses: no budget – offset by Non Budget revenue

Overall for May: Income: received more than cash flowed and expenses were less than cash flowed