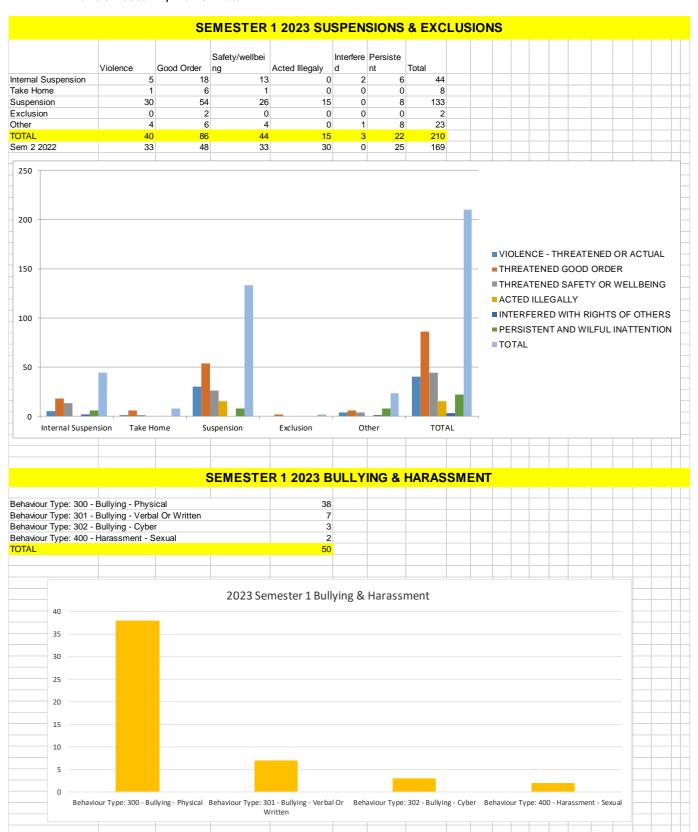

ment and ongoing communication/interactions with students provided that small data.

Based on conversations in PDP meetings, there is evidence of teachers using small data to inform teaching practices. Teachers were able to explain the types of observations they could make of students within their classes, some make use of data sets from NAPLAN and PAT R with one teacher using online assessment such as Read Theory to also inform knowledge of students' learning and achievement.

Based on information gained from the 6 month PDP check in, the next steps to take within faculty will be to focus on developing teaching and learning programs with a range of strategies that can best support moving students forward in their learning, based on the small data.

#### APPENDIX 6: Semester 1, 2023 Data