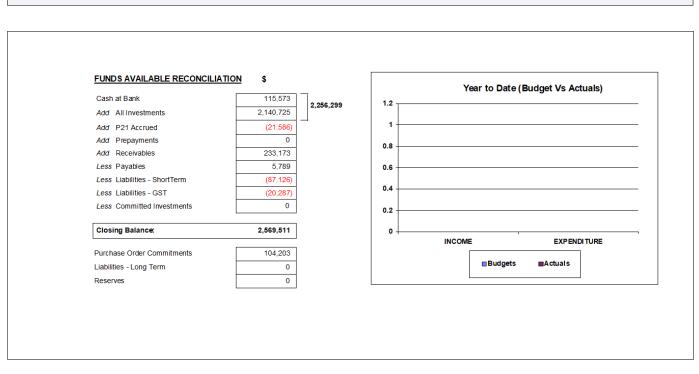

.346) 82.871 (41.948)140.000 181.948 (41.948)9.868 40.923 **FACILITIES** 5,328 606 4.722 25.704 19.686 6.018 62.500 56.482 6.018 UTILITIES & MAINTENANCE 46,260 66,001 (19,742) 258,033 222,151 35,882 581,850 545,968 35,882 OTHER EXPENDITURE 135,983 (65,375) 340,339 160,173 180,166 815,494 635,327 180,166 70,608 NON BUDGET - EXPENSES 0 37,891 (37,891) 0 66,593 (66,593) 0 66,593 (66,593) TOTAL EXPENDITURE 1,397,257 1,446,554 (49,298) 6,848,880 6,803,497 45,383 16,626,582 16,581,199 45,383 NET TOTAL 4,512 (413,750) (280,763) 365,955 646,718 (367,584) 279,133 646,718 (418,262)

Cancelled Cheque Adjustment:

Closing Balance YTD:

2 256 299

0

Closing Balance Forecast:

2.169.477

#### NURIOOTPA HIGH SCHOOL - Company 1 (Current Year - 2024)

May - 2024

Budgetary Position - Budget Area Details



finglb11

1:NURIOOTPA HIGH SCHOOL General Ledger Balance Sheet for Current Year, period 6

| Assets                   |                                                                      |                           |
|--------------------------|----------------------------------------------------------------------|---------------------------|
| CASH (CURRENT)           |                                                                      |                           |
| A-ZZR-1150               | CASH FLOAT FUNDRAISING                                               | 400.00                    |
| A-ZZZ-1110<br>A-ZZZ-1120 | CASH AT BANK - SCHOOL<br>PETTY CASH - SCHOOL                         | 80,229.62<br>100.00       |
| A-ZZZ-1150               | FINANCE / UNIFORM SHOP FLOAT