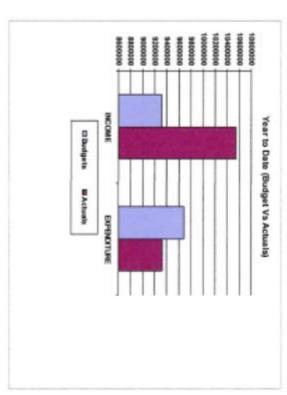

#### **GOVERNING COUNCIL REPORT**

\*\* Variances to budget for JULY PERIOD 7

#### **Under Budget**

- Other Income sources: received \$2,146 less than cash flowed Stadium Hire invoices raised to be paid by clubs
- Salaries: savings Teachers & SSOs and TRTS \$40,854 more than cash flowed
- Curriculum maintenance: general savings
- Site Funded works: general savings
- Administration: general savings
- Facilities: general savings
- Utilities & Maintenance: general savings
- Other Expenditure: general savings

#### Over Budget

- RES: Global Budget: received \$150,000 more than cash flowed refer to notes above
- Parent Contributions: received \$590 more than cash flowed

Non Budget revenue: no budget – offset by Non Budget Expenses Non Budget Expenses: no budget – offset by Non Budget revenue

Overall for July:

Income: received approximate \$110,000 more than cash flowed. Expenses: were approx. \$40,000 less than what was cash flowed.