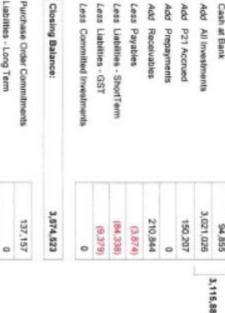

#### **SCHOOL: PERIOD 7**

| ACCOUNTS AS END OF                         | PERIOD 7        |  |
|--------------------------------------------|-----------------|--|
| SASIF NHS                                  | \$ 3,002,050.21 |  |
| Cash at Bank (cheque Account)              | \$ 94,154.83    |  |
| Accrued Recurrent Funding: DfE owed to NHS | \$ 150,001.80   |  |

#### **SUMMARY OF FINANCIAL PERFORMANCE**

Period 7 shows a Surplus \$85,461.90 and a YTD Surplus \$1,795,243.84