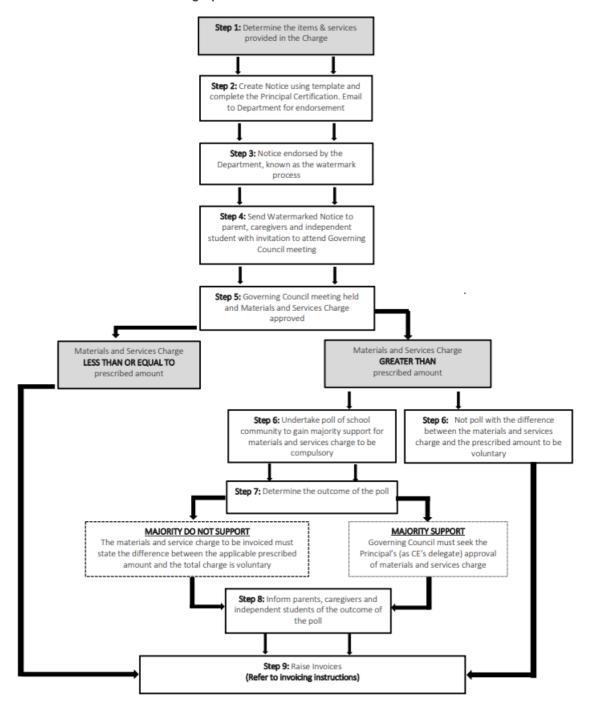

#### 6.2 Approve correspondence of Final Notice for M&SC 2024

- Agreed with the finance committee's recommendation that no change to the M&SC charge.
- Talk to the finance team about putting other curriculum fees on the form to save on invoicing. *Moved:* Tina Sayce *Seconded:* Peter Lange *All in favour. Carried*

#### **OTHER BUSINESS:**

**2025 MATERIALS & SERVICES CHARGES** – We are waiting for the 2025 RES Information and Materials & Services Charge for 2025 which will be made available to schools in early September. Below is information re past M&S charges for consideration.