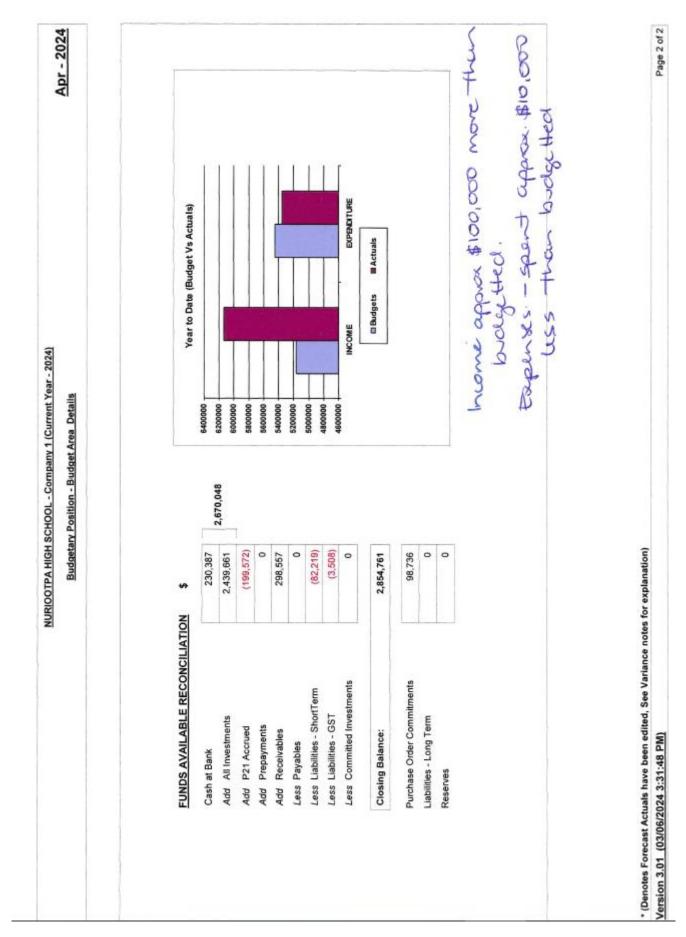

Overall, for April:

Income: received approximate \$100,000 more than cash flowed. Expenses: were approx. \$10,000 less than what was cash flowed.