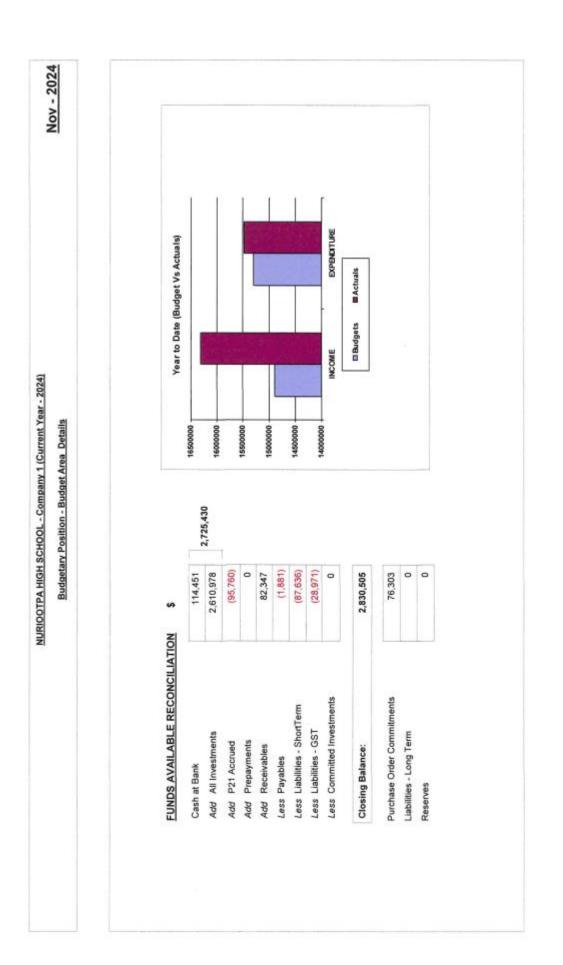

#### **GOVERNING COUNCIL REPORT**

\*\* Variances to budget for NOVEMBER PERIOD 11

#### **Under Budget**

- RES: Global Budget: received \$185,201 less than cash flowed
- Salaries: savings Teachers, overspent SSOs \$10,821 & TRTs \$41,299 more than cash flowed seeking reimbursement from DfE
- Site Funded works: general savings
- Other Expenditure: general savings
- Facilities: general savings and invoices for hire of stadium were sent out in November instead of October (\$2,550 additional revenue)

#### Over Budget

- Parent Contributions: received \$4,536 more than cash flowed
- Other Income sources: received \$10,051 more than cash flowed (\$5,346 wine sales, \$2,663 Hire facilities, \$4,198 bus coordination for feeder schools in region)
- Curriculum maintenance: spent \$31,359 more than cash flowed (variances due to submission processes being delayed to Term 4 and faculty budgets having zero budgets when spending still occurred)
- Administration: spent \$2,231 more than cash flowed (overspent in school publicity, paper & printing)
- Utilities & Maintenance: spent \$29,707 more than cash flowed invoices for October and November

Non Budget revenue: no budget – offset by Non Budget Expenses Non Budget Expenses: no budget – offset by Non Budget revenue

Overall for November: Income: received more than cash flowed. Expenses: actual spent was slightly higher than budget amount