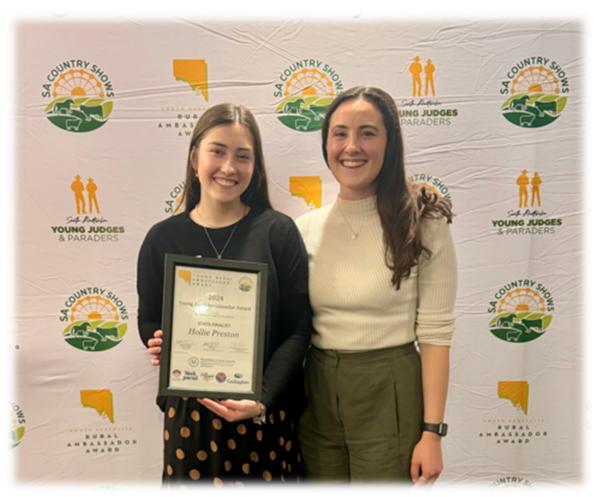

### YOUNG AMBASSADOR STATE FINALS

On Friday, the 12th of July, I went to the Royal Adelaide Showgrounds to attend the Young Rural Ambassador event. This was an event where the ambassador winners from different areas of SA Country Shows gathered.

Although I didn't win the grand state prize, I feel very privileged to have been awarded the Northern Agricultural Award. I really enjoyed the time spent at the Showgrounds, learned a lot, and am very grateful for the amazing opportunity.

### by Hollie Preston