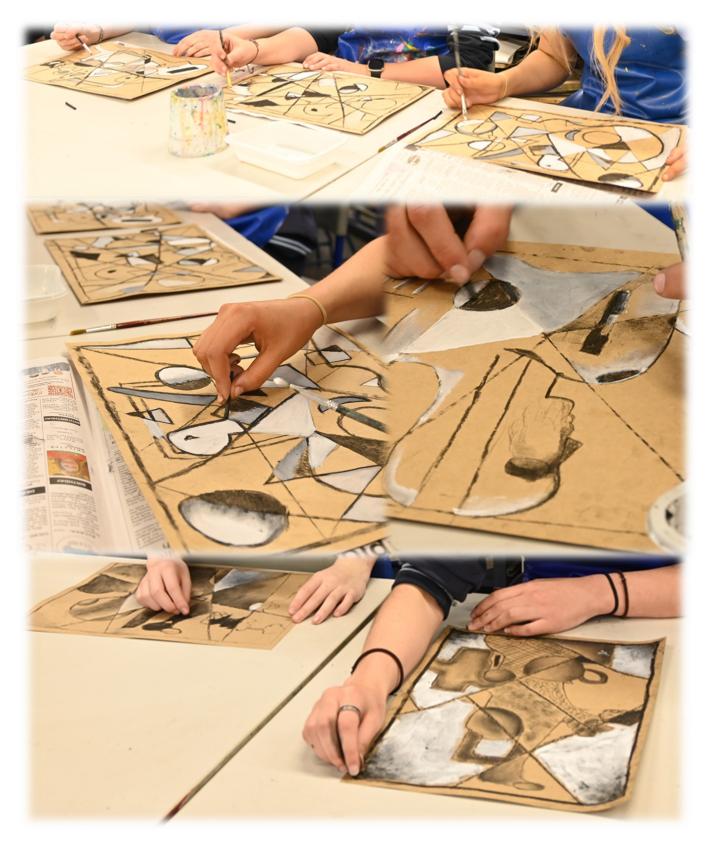

### **YEAR 10 CUBISM INSPIRED STILL LIFE**

This term, Pre-service teacher Ms. Kerin has joined Mr. Hall's Year 10 Drawing and Painting class. Students have been investigating the Cubism art movement under her guidance. They have been exposed to a range of drawing exercises that relate to the movement. Images below show the working photographs of fragmented still life artworks that have been completed in class. We want to thank Ms. Kerin for the work she has done, the students have enjoyed having her in the class.