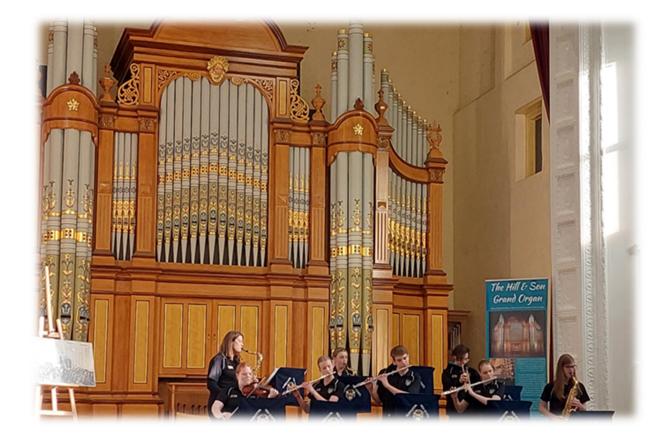

### **WOODWIND ENSEMBLE PERFORMANCE**

Musicians from Years 9-12, Kaiser Gladigau, Sophie Cooper, Abbey Mattner, Sophie Schutz, Riley Parham, Sophie Etscheid, Mary Johnson and Marrack Searle, with Ensemble Director Sonia Samain were invited to perform at the annual Tanunda Liedertafel Winter Concert at the end of Term 2. They performed two songs which were positively and joyfully received. They were Leonard Cohen's Hallelujah and the one hit wonder, 99 Luftballons.

It was a great opportunity to perform for a paying audience and connect with performers from across Adelaide. The Tanunda Leidertafel donates one of the Year 12 music prizes at Nuriootpa High School.