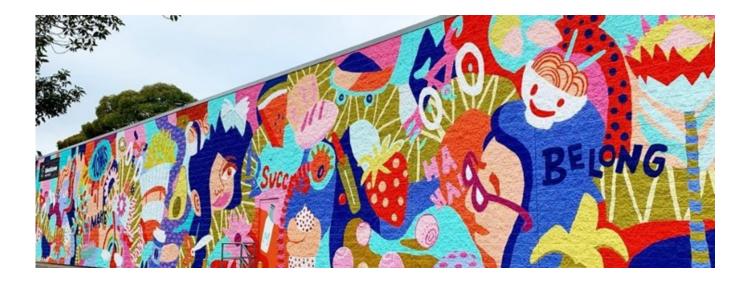

### **RESTORATIVE PRACTICES MURAL**

As part of the "National week of action against violence and bullying", Nuriootpa High School has been successful in receiving a \$15,000 'Safe School Spaces Grant' provided by the Department for Education. The safe spaces project that Nuriootpa High School will undertake is engaging our Year 9 and 10 students with a professional artist to design and reflect on Restorative Practice themes, values and intentions to improve the courtyard as a safe space and support belonging within our Year 9/10 cohort.

The Restorative Practice Mural will

begin with conversations and workshops with our Year 9 and 10 students around strategies which are used to restore positive relationships and solve interpersonal issues. From these small workshops, students will have the opportunity to work with a professional artist in developing the imagery for our large school mural. The work our Year 9 and 10 students will do on this project will then provide a foundation to mentor and support the younger year levels in using restorative practices through the use of student voice. The aim of the mural is to provide these visual reminders to the whole school community.

Further to this mural, additional signage in play areas and spaces around the school with Restorative Practice themes and steps for supporting peer-peer relationships and repairing harm is also an aim of this project.

The Year 9 and 10 Team are excited to begin this important work on equipping students with dialogue - driven restorative responses in an engaging and colourful way whilst supporting the creativity of our students. We are excited to update the school community throughout the year as our project progresses.