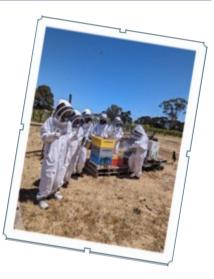

### **NHS HONEY FOR SALE**

The Beekeeping Club at Nuriootpa High School is an extracurricular club focussed on teaching various aspects of beekeeping, honey production and basic woodworking skills during Terms 1 and 4 each year.

The School Blue gums have been busy flowering over spring and summer, and the school bees have been hard at work producing a surplus of honey. Beekeeping Club students were excited to be able to extract approximately 75kg of honey last week, and are now ready to sell it!

Head into the Finance Office if you are keen for some local raw honey, produced right here at Nuriootpa High School.

To improve sustainability and promote a circular economy, students have decided to now sell the honey 1kg jars. Initial price of \$16 per kg, but upon returning a clean honey jar you will receive a \$1 discount on your next honey purchase!