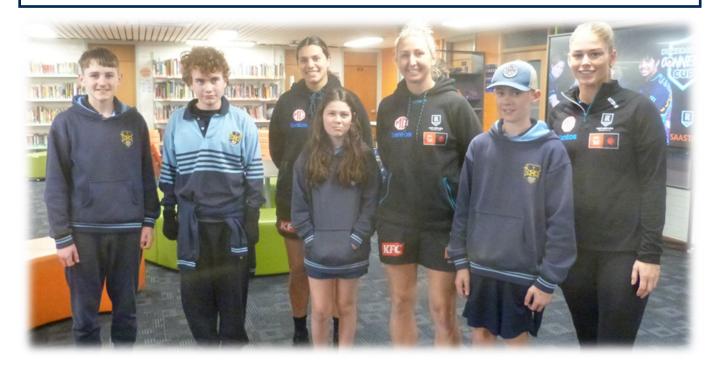

### SAASTA CONNECT AND WFLW PORT ADELAIDE VISIT

AFLW players Ashleigh Saint (Captain) Georgie Jaques and Janelle Cuthbertson together with team coordinators ran an afternoon workshop for our ATSI students in Years 7, 8 and 9 in Week 1. The workshop was based around the values of being part of the South Australian Aboriginal Sports Training Academy – SAASTA. Students watched a PowerPoint and were part of writing an Acknowledgement of Country. They also participated in a football drill workshop on the oval, with Port Power items given to all that attended.

Natalie Axo AET