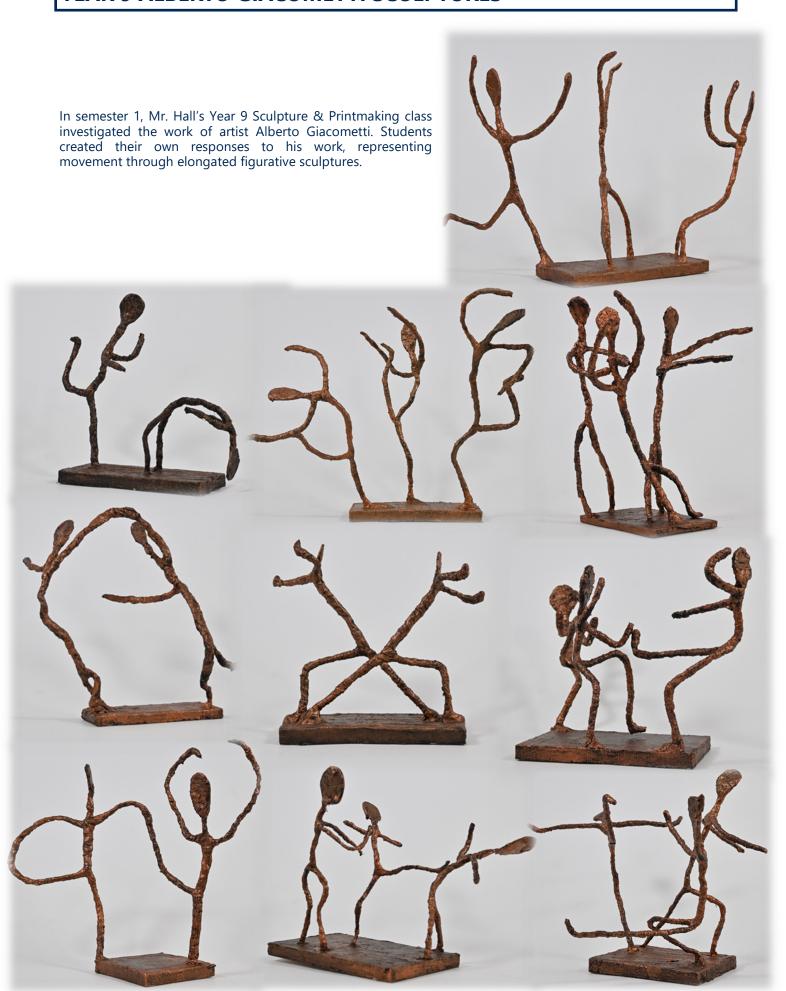

, awards were given to youth members recognised for their junior judging and handling at the Royal Adelaide Show in 2023, who were going to represent SA in Melbourne. This was followed by the Young Rural Ambassador State award, which involved all the Ambassadors speaking in front of everyone while we conducted interviews with Annabelle Homer.

Although I didn't win the grand state prize, I feel very privileged to have been awarded the Northern Agricultural Award. I really enjoyed the time spent at the Showgrounds, learned a lot, and am very grateful for the amazing opportunity.

Country shows are great events showcasing many areas of agriculture, community talents, and entertainment. Definitely attend them if you can!

### by Hollie Preston



### **YEAR 9 ALBERTO GIACOMETTI SCULPTURES**



### **YEAR 10 CUBISM INSPIRED STILL LIFE**

This term, Pre-service teacher Ms. Kerin has joined Mr. Hall's Year 10 Drawing and Painting class. Students have been investigating the Cubism art movement under her guidance. They have been exposed to a range of drawing exercises that relate to the movement. Images below show the working photographs of fragmented still life artworks that have been completed in class. We want to thank Ms. Kerin for the work she has done, the students have enjoyed having her in the class.



### **RESTORATIVE PRACTICES MURAL**



As part of the "National week of action against violence and bullying", Nuriootpa High School has been successful in receiving a \$15,000 'Safe School Spaces Grant' provided by the Department for Education. The safe spaces project that