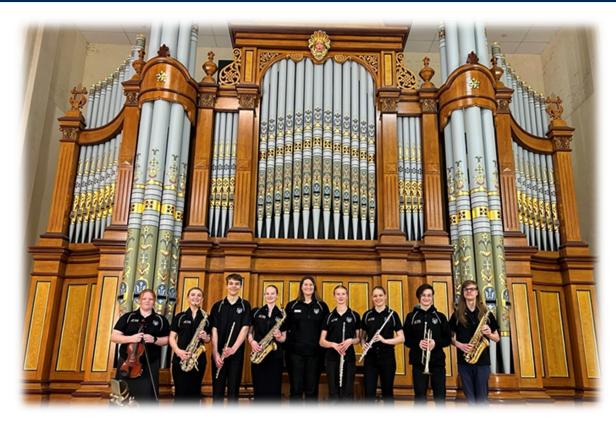

### **WOODWIND ENSEMBLE PERFORMANCE**

Musicians from Years 9-12, Kaiser Gladigau, Sophie Cooper, Abbey Mattner, Sophie Schutz, Riley Parham, Sophie Etscheid, Mary Johnson and Marrack Searle, with Ensemble Director Sonia Samain were invited to perform at the annual Tanunda Liedertafel Winter Concert at the end of Term 2. They performed two songs which were positively and joyfully received. They were Leonard Cohen's Hallelujah and the one hit wonder, 99 Luftballons.

It was a great opportunity to perform for a paying audience and connect with performers from across Adelaide. The Tanunda Leidertafel donates one of the Year 12 music prizes at Nuriootpa High School.