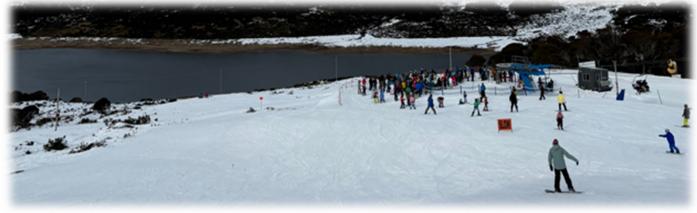

### **SPORTS REPORT - SNOW TRIP**

An absolute blast was had by the 44 students who attended the Nuriootpa High Falls Creek 2024 Snow Trip in Week 1 of school holidays. Students gained some amazing memories, made new friendships and had once in a lifetime experiences. Our accommodation was once again at Howman's Gap and we thank them for their ongoing hospitality. We were lucky enough to experience night skiing/boarding and had the best time under lights. Thank you to staff members Ms Ella Mickan, Mr Brad West, Mr Bradley Sheridan and Ms George Pfitzner for their outstanding organisation and leadership on the trip. We are already excited and planning for the 2025 Snow Trip.