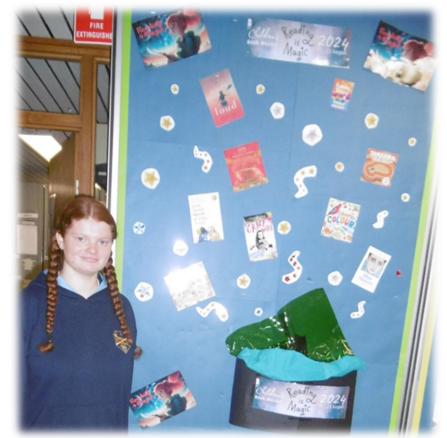

### **BOOKWEEK 17-23 AUGUST - READING IS MAGIC**

This year's theme, 'Reading is Magic', has been brought to life by a Year 10 student Isla who created this wonderful display in the Library to celebrate Bookweek. All of the shortlisted novels will be on display and available for borrowing during Bookweek.

"Thank you so much to Tanja and Ms Axo for all their hard work and letting me make this display, I loved it!" Isla

Ms Axo