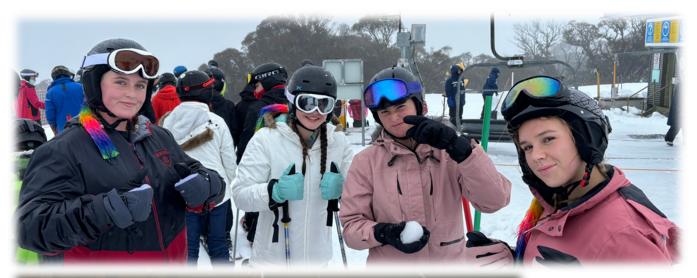

### **SPORTS REPORT - SNOW TRIP**

An absolute blast was had by the 44 students who attended the Nuriootpa High Falls Creek 2024 Snow Trip in Week 1 of school holidays. Students gained some amazing memories, made new friendships and had once in a lifetime experiences. Our accommodation was once again at Howman's Gap and we thank them for their ongoing hospitality. We were lucky enough to experience night skiing/boarding and had the best time under lights. Thank you to staff members Ms Ella Mickan, Mr Brad West, Mr Bradley Sheridan and Ms George Pfitzner for their outstanding organisation and leadership on the trip. We are already excited and planning for the 2025 Snow Trip.