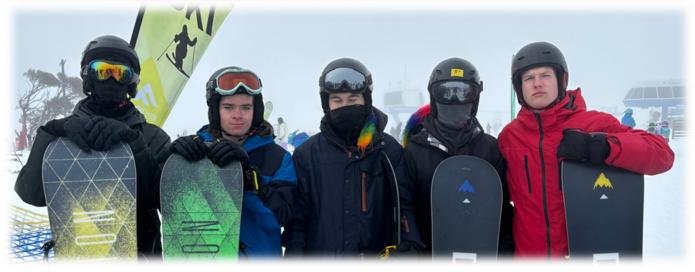

### **SPORTS REPORT - SNOW TRIP**

An absolute blast was had by the 44 students who attended the Nuriootpa High Falls Creek 2024 Snow Trip in Week 1 of school holidays. Students gained some amazing memories, made new friendships and had once in a lifetime experiences. Our accommodation was once again at Howman's Gap and we thank them for their ongoing hospitality. We were lucky enough to experience night skiing/boarding and had the best time under lights. Thank you to staff members Ms Ella Mickan, Mr Brad West, Mr Bradley Sheridan and Ms George Pfitzner for their outstanding organisation and leadership on the trip. We are already excited and planning for the 2025 Snow Trip.