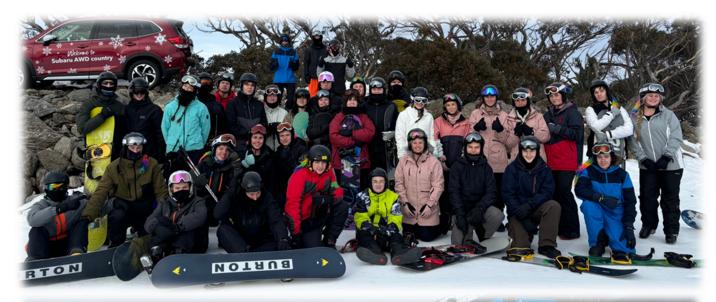

### **SPORTS REPORT - SNOW TRIP**

An absolute blast was had by the 44 students who attended the Nuriootpa High Falls Creek 2024 Snow Trip in Week 1 of school holidays. Students gained some amazing memories, made new friendships and had once in a lifetime experiences. Our accommodation was once again at Howman's Gap and we thank them for their ongoing hospitality. We were lucky enough to experience night skiing/boarding and had the best time under lights. Thank you to staff members Ms Ella Mickan, Mr Brad West, Mr Bradley Sheridan and Ms George Pfitzner for their outstanding organisation and leadership on the trip. We are already excited and planning for the 2025 Snow Trip.